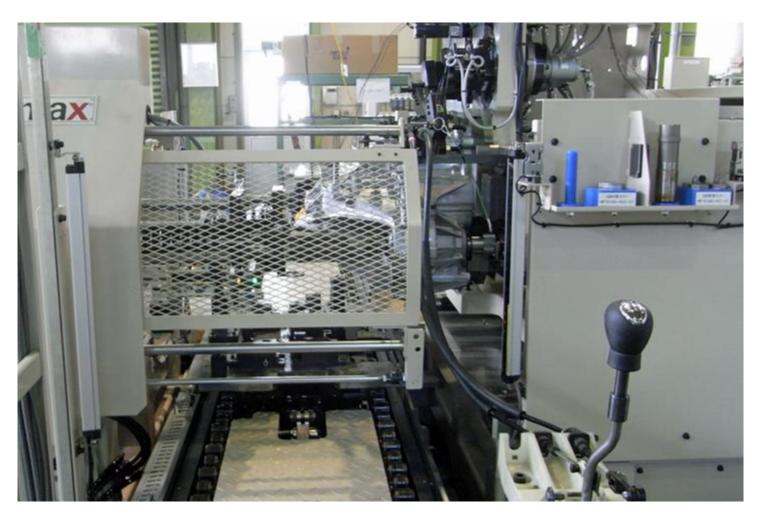

## PRODUCT UNDER THE TEST

Inspection of products conducted in the end of line is extended to the traceability system by keeping the product quality and data of the test result on the server from prevention of defective products.

Automax provides EOL tester that meets the latest customer's needs based on the test system technology.



DCT for Commercial Vehicle



MT for Passenger Vehicle



AT for Passenger Vehicle



Axle Noise Tester



Control Valve for AT



Torque Converter

## EOL TESTER FOR DUAL CLUTCH TRANSMISSION



## EOL TESTER FOR MANUAL TRANSMISSION WITH AUTO SHIFTING SYSTEM



automax<sup>®</sup> Copyright (c) 2017 Automax Co.,Ltd All rights reserved.

## EOL TESTER FOR MANUAL TRANSMISSION



## EOL TESTER FOR AUTOMATIC TRANSMISSION





## EOL TESTER FOR CONTROL VALVE BODY







# EOL TESTER FOR OIL PUMP