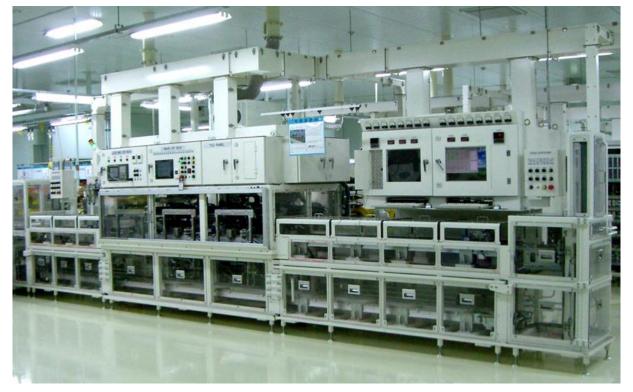

PRODUCT UNDER THE TEST

Inspection of products conducted in the end of line is extended to the traceability system by keeping the product quality and data of the test result on the server from prevention of defective products.

Automax provides EOL tester that meets the latest customer's needs based on the test system technology.



DCT for Commercial Vehicle



MT for Passenger Vehicle



AT for Passenger Vehicle



Axle Noise Tester



Control Valve for AT



Torque Converter

## EOL TESTER FOR DUAL CLUTCH TRANSMISSION



## EOL TESTER FOR MANUAL TRANSMISSION WITH AUTO SHIFTING SYSTEM



automax<sup>®</sup> Copyright (c) 2017 Automax Co.,Ltd All rights reserved.

## EOL TESTER FOR MANUAL TRANSMISSION



## EOL TESTER FOR AUTOMATIC TRANSMISSION





## EOL TESTER FOR CONTROL VALVE BODY







# EOL TESTER FOR OIL PUMP