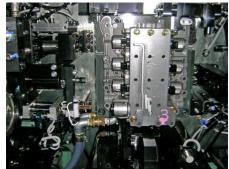

RODUCT UNDER THE TEST

Inspection of products conducted in the end of line is extended to the traceability system by keeping the product quality and data of the test result on the server from prevention of defective products.

Automax provides EOL tester that meets the latest customer's needs based on the test system technology.



DCT for Commercial Vehicle



MT for Passenger Vehicle



AT for Passenger Vehicle



Axle Noise Tester



Control Valve for AT



Torque Converter

## EOL TESTER FOR DUAL CLUTCH TRANSMISSION



## EOL TESTER FOR MANUAL TRANSMISSION WITH AUTO SHIFTING SYSTEM



automax<sup>®</sup> Copyright (c) 2017 Automax Co.,Ltd All rights reserved.

## EOL TESTER FOR MANUAL TRANSMISSION



## EOL TESTER FOR AUTOMATIC TRANSMISSION





## EOL TESTER FOR CONTROL VALVE BODY







# EOL TESTER FOR OIL PUMP