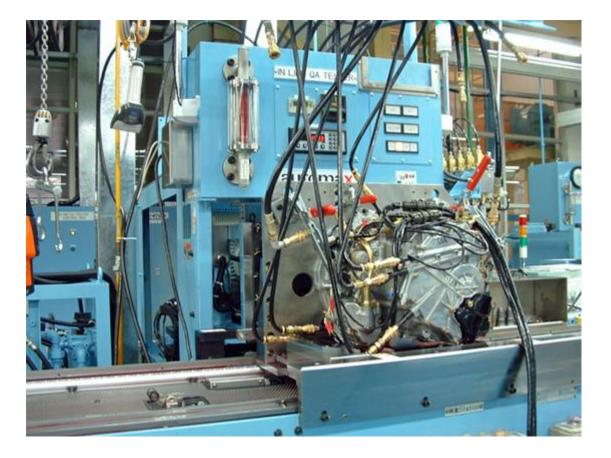

## PRODUCT UNDER THE TEST

Inspection of products conducted in the end of line is extended to the traceability system by keeping the product quality and data of the test result on the server from prevention of defective products.

Automax provides EOL tester that meets the latest customer's needs based on the test system technology.



DCT for Commercial Vehicle



MT for Passenger Vehicle



AT for Passenger Vehicle



Axle Noise Tester



Control Valve for AT



Torque Converter

## EOL TESTER FOR DUAL CLUTCH TRANSMISSION



## EOL TESTER FOR MANUAL TRANSMISSION WITH AUTO SHIFTING SYSTEM



automax<sup>®</sup> Copyright (c) 2017 Automax Co.,Ltd All rights reserved.

## EOL TESTER FOR MANUAL TRANSMISSION



## EOL TESTER FOR AUTOMATIC TRANSMISSION





## EOL TESTER FOR CONTROL VALVE BODY







# EOL TESTER FOR OIL PUMP