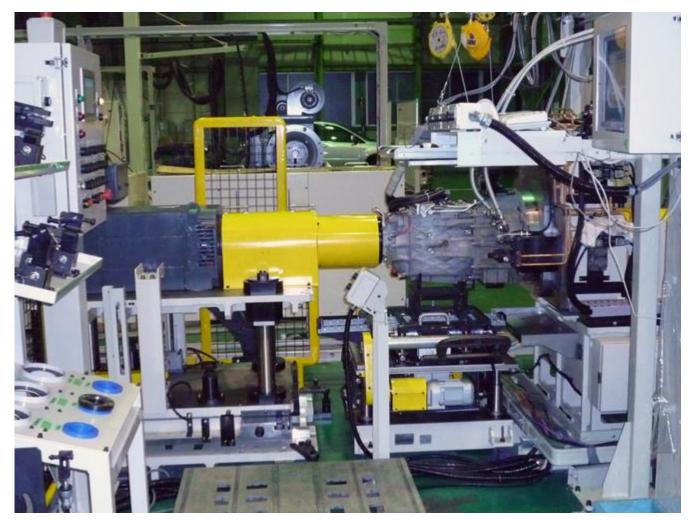

## PRODUCT UNDER THE TEST

Inspection of products conducted in the end of line is extended to the traceability system by keeping the product quality and data of the test result on the server from prevention of defective products.

Automax provides EOL tester that meets the latest customer's needs based on the test system technology.



DCT for Commercial Vehicle



MT for Passenger Vehicle



AT for Passenger Vehicle



Axle Noise Tester



Control Valve for AT



Torque Converter

## EOL TESTER FOR DUAL CLUTCH TRANSMISSION



## EOL TESTER FOR MANUAL TRANSMISSION WITH AUTO SHIFTING SYSTEM



automax<sup>®</sup> Copyright (c) 2017 Automax Co.,Ltd All rights reserved.

## EOL TESTER FOR MANUAL TRANSMISSION



## EOL TESTER FOR AUTOMATIC TRANSMISSION





## EOL TESTER FOR CONTROL VALVE BODY







# EOL TESTER FOR OIL PUMP