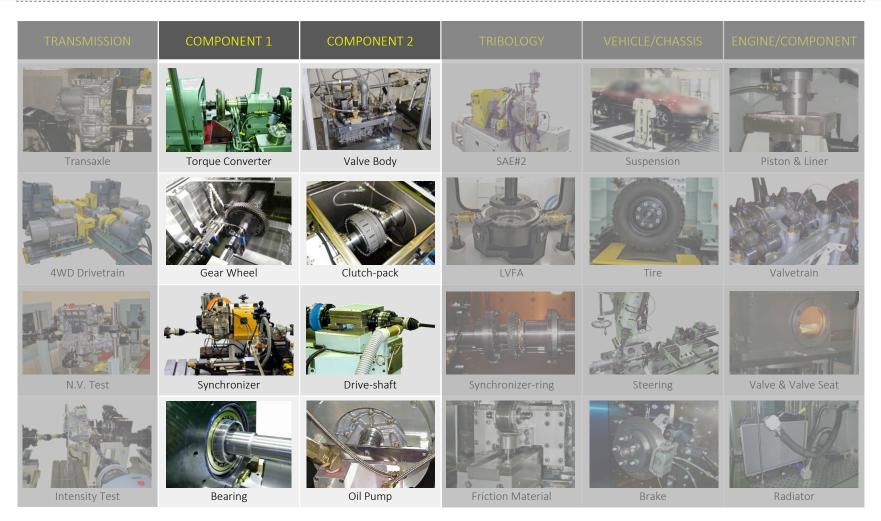

## PRODUCT UNDER THE TEST

Automax provides test system for so many kinds of automotive unit and component which is from engines to vehicles and tires, centering on driving systems. The product under the test in the figure below is an example, and even in the same unit/component, the structure and system of the tester varies widely depending on the purpose of the test.

We will propose an optimal test system based on accumulated technology and experience.