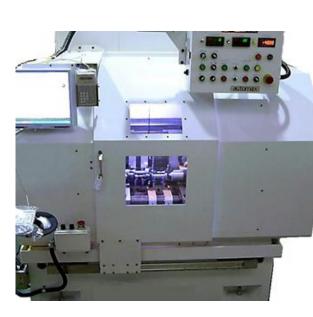

## PRODUCT UNDER THE TEST

Automax provides test system for so many kinds of automotive unit and component which is from engines to vehicles and tires, centering on driving systems. The product under the test in the figure below is an example, and even in the same unit/component, the structure and system of the tester varies widely depending on the purpose of the test.

We will propose an optimal test system based on accumulated technology and experience.



#### automax<sup>®</sup> Copyright (c) 2017 Automax Co.,Ltd. All rights reserved.

# CLASSIFICATION OF DRIVETRAIN COMPONENTS TESTING



#### DURABILITY & FATIGUE TESTING



Four Square System



**Torsion Fatigue** 



## GEAR MESH VIBRATION MEASURENT TESTER





#### TRANSMISSION OIL PUMP PERFORMANCE TESTER



#### CLUTCH-PACK FRICTION MEASUREMENT SYSTEM







#### GEAR MESH ERROR MEASUREMENT SYSTEM



### DRIVE-SHAFT MULTI COMPONENTS MEASUREMENT SYSTEM



#### LUBRICATION PROPERTIES MEASUREMENT TESTER





**automax**<sup>®</sup> Copyright (c) 2017 Automax Co.,Ltd. All rights reserved.

#### CLUTCH-PACK PERFORMANCE TEST SYSTEM





#### CONTROL VALVE BODY HYDRAULIC PROPERTIES TEST SYSTEM