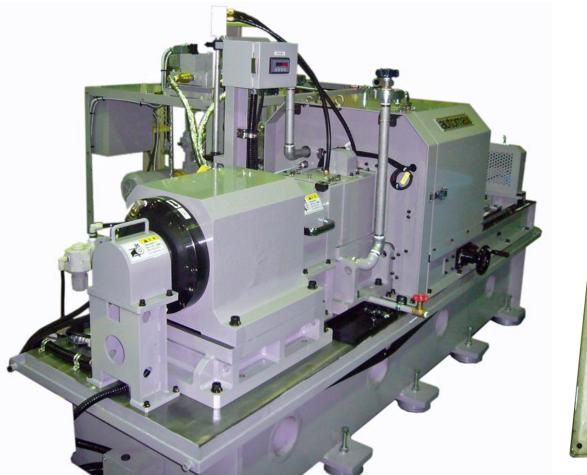

EST

Automax provides test system for so many kinds of automotive unit and component which is from engines to vehicles and tires, centering on driving systems. The product under the test in the figure below is an example, and even in the same unit/component, the structure and system of the tester varies widely depending on the purpose of the test.

We will propose an optimal test system based on accumulated technology and experience.



#### automax<sup>®</sup> Copyright (c) 2017 Automax Co.,Ltd. All rights reserved.

# CLASSIFICATION OF DRIVETRAIN COMPONENTS TESTING



#### DURABILITY & FATIGUE TESTING



Four Square System



**Torsion Fatigue** 



## GEAR MESH VIBRATION MEASURENT TESTER





#### TRANSMISSION OIL PUMP PERFORMANCE TESTER



#### CLUTCH-PACK FRICTION MEASUREMENT SYSTEM







#### GEAR MESH ERROR MEASUREMENT SYSTEM



### DRIVE-SHAFT MULTI COMPONENTS MEASUREMENT SYSTEM



#### LUBRICATION PROPERTIES MEASUREMENT TESTER





**automax**<sup>®</sup> Copyright (c) 2017 Automax Co.,Ltd. All rights reserved.

#### CLUTCH-PACK PERFORMANCE TEST SYSTEM





#### CONTROL VALVE BODY HYDRAULIC PROPERTIES TEST SYSTEM