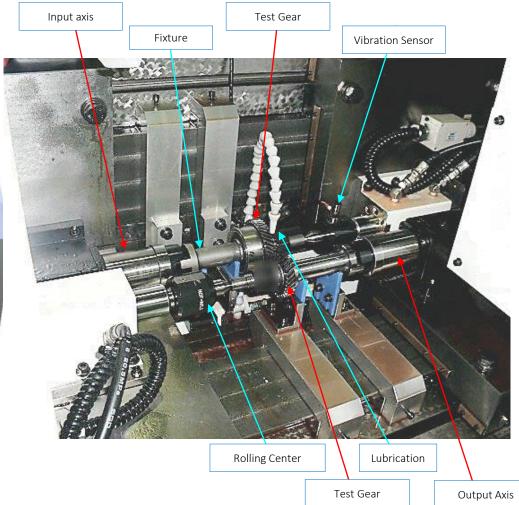

## PRODUCT UNDER THE TEST

Automax provides test system for so many kinds of automotive unit and component which is from engines to vehicles and tires, centering on driving systems. The product under the test in the figure below is an example, and even in the same unit/component, the structure and system of the tester varies widely depending on the purpose of the test.

We will propose an optimal test system based on accumulated technology and experience.



#### automax<sup>®</sup> Copyright (c) 2017 Automax Co.,Ltd. All rights reserved.

# CLASSIFICATION OF DRIVETRAIN COMPONENTS TESTING



#### DURABILITY & FATIGUE TESTING



Four Square System



**Torsion Fatigue** 



## GEAR MESH VIBRATION MEASURENT TESTER





#### TRANSMISSION OIL PUMP PERFORMANCE TESTER



#### CLUTCH-PACK FRICTION MEASUREMENT SYSTEM







#### GEAR MESH ERROR MEASUREMENT SYSTEM



### DRIVE-SHAFT MULTI COMPONENTS MEASUREMENT SYSTEM



#### LUBRICATION PROPERTIES MEASUREMENT TESTER





**automax**<sup>®</sup> Copyright (c) 2017 Automax Co.,Ltd. All rights reserved.

#### CLUTCH-PACK PERFORMANCE TEST SYSTEM





#### CONTROL VALVE BODY HYDRAULIC PROPERTIES TEST SYSTEM