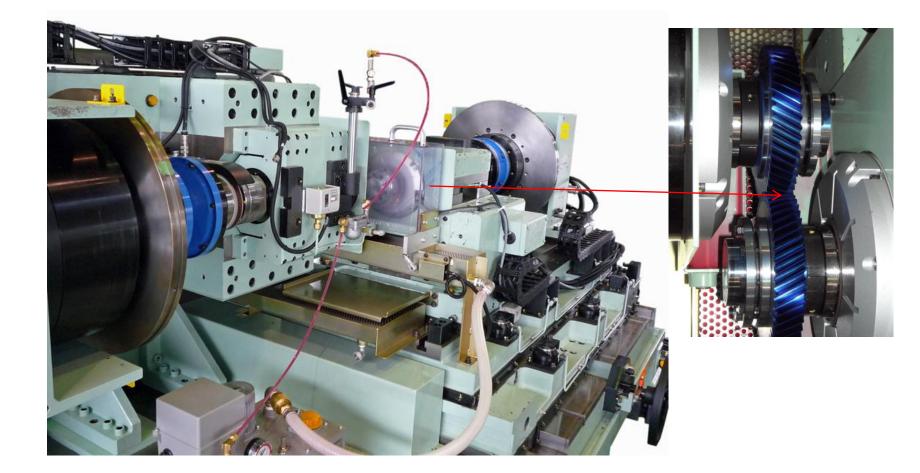

inds of automotive unit and component which is from engines to vehicles and tires, centering on driving systems. The product under the test in the figure below is an example, and even in the same unit/component, the structure and system of the tester varies widely depending on the purpose of the test.

We will propose an optimal test system based on accumulated technology and experience.



#### automax<sup>®</sup> Copyright (c) 2017 Automax Co.,Ltd. All rights reserved.

# CLASSIFICATION OF DRIVETRAIN COMPONENTS TESTING



#### DURABILITY & FATIGUE TESTING



Four Square System



**Torsion Fatigue** 



## GEAR MESH VIBRATION MEASURENT TESTER





#### TRANSMISSION OIL PUMP PERFORMANCE TESTER



#### CLUTCH-PACK FRICTION MEASUREMENT SYSTEM







#### GEAR MESH ERROR MEASUREMENT SYSTEM



### DRIVE-SHAFT MULTI COMPONENTS MEASUREMENT SYSTEM



#### LUBRICATION PROPERTIES MEASUREMENT TESTER





**automax**<sup>®</sup> Copyright (c) 2017 Automax Co.,Ltd. All rights reserved.

#### CLUTCH-PACK PERFORMANCE TEST SYSTEM





#### CONTROL VALVE BODY HYDRAULIC PROPERTIES TEST SYSTEM