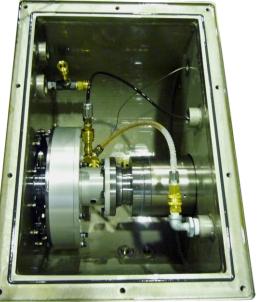

T

Automax provides test system for so many kinds of automotive unit and component which is from engines to vehicles and tires, centering on driving systems. The product under the test in the figure below is an example, and even in the same unit/component, the structure and system of the tester varies widely depending on the purpose of the test.

We will propose an optimal test system based on accumulated technology and experience.



#### automax<sup>®</sup> Copyright (c) 2017 Automax Co.,Ltd. All rights reserved.

# CLASSIFICATION OF DRIVETRAIN COMPONENTS TESTING



#### DURABILITY & FATIGUE TESTING



Four Square System



**Torsion Fatigue** 



## GEAR MESH VIBRATION MEASURENT TESTER





#### TRANSMISSION OIL PUMP PERFORMANCE TESTER



#### CLUTCH-PACK FRICTION MEASUREMENT SYSTEM







#### GEAR MESH ERROR MEASUREMENT SYSTEM



### DRIVE-SHAFT MULTI COMPONENTS MEASUREMENT SYSTEM



#### LUBRICATION PROPERTIES MEASUREMENT TESTER





**automax**<sup>®</sup> Copyright (c) 2017 Automax Co.,Ltd. All rights reserved.

#### CLUTCH-PACK PERFORMANCE TEST SYSTEM





#### CONTROL VALVE BODY HYDRAULIC PROPERTIES TEST SYSTEM