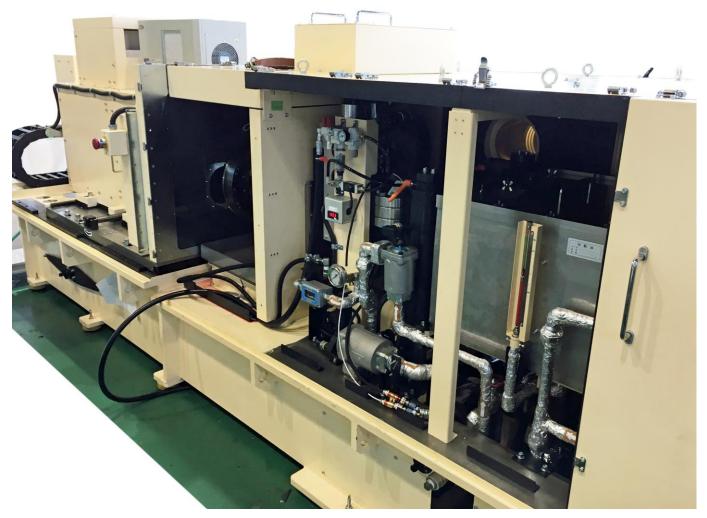

## PRODUCT UNDER THE TEST

Automax provides test system for so many kinds of automotive unit and component which is from engines to vehicles and tires, centering on driving systems. The product under the test in the figure below is an example, and even in the same unit/component, the structure and system of the tester varies widely depending on the purpose of the test.

We will propose an optimal test system based on accumulated technology and experience.



#### automax<sup>®</sup> Copyright (c) 2017 Automax Co.,Ltd. All rights reserved.

# CLASSIFICATION OF DRIVETRAIN COMPONENTS TESTING



#### DURABILITY & FATIGUE TESTING



Four Square System



**Torsion Fatigue** 



## GEAR MESH VIBRATION MEASURENT TESTER





#### TRANSMISSION OIL PUMP PERFORMANCE TESTER



#### CLUTCH-PACK FRICTION MEASUREMENT SYSTEM







#### GEAR MESH ERROR MEASUREMENT SYSTEM



### DRIVE-SHAFT MULTI COMPONENTS MEASUREMENT SYSTEM



#### LUBRICATION PROPERTIES MEASUREMENT TESTER





**automax**<sup>®</sup> Copyright (c) 2017 Automax Co.,Ltd. All rights reserved.

#### CLUTCH-PACK PERFORMANCE TEST SYSTEM





#### CONTROL VALVE BODY HYDRAULIC PROPERTIES TEST SYSTEM