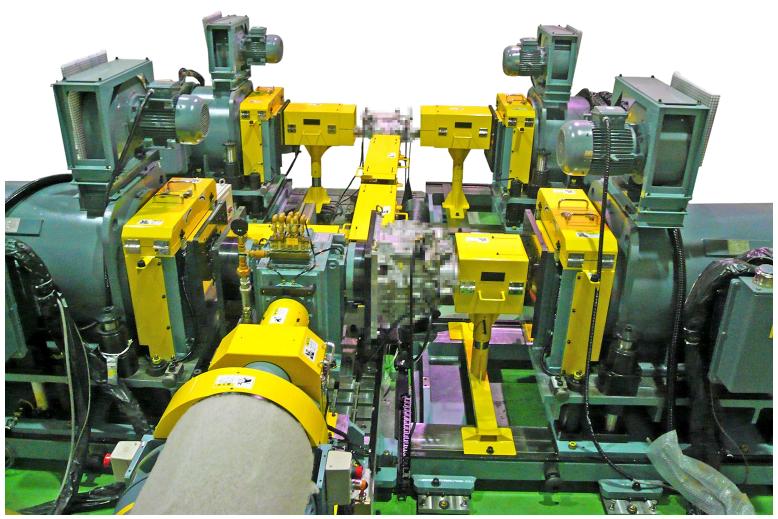

OMPONENT 2 | TRIBOLOGY         | VEHICLE/CHASSIS  | ENGINE/COMPONENT   |
| Transaxle      | Torque Converter | Valve Body  | SAE#2             | Suspension       | Piston & Liner     |
| 4WD Drivetrain | Gear Wheel       | Clutch-pack | LVFA              | Tire             | Valvetrain         |
| N.V. Test      | Synchronizer     | Drive-shaft | Synchronizer-ring | Steering         | Valve & Valve Seat |
| Intensity Test | Bearing          | Oil Pump    | Friction Material | Brake            | Radiator           |

#### **CLASSIFICATION OF TRASMISSION TESTING**

#### **FUNCTION & FRICTION TESTING**



Friction Measurement



Calibration



Synchronizer

**NV** Measurement







#### **DURABILITY & FATIGUE TESTING**



Quasi Static



Shock Loading





### DYNAMOMTER FOR 4WD DRIVETRAIN



### DYNAMOMTER FOR HEAVY DUTY TRUCK TRANSMISSION



#### SYNCHRONIZER TEST SYSTEM FOR MANUAL TRANSMISSION



#### SYNCHRONIZER TEST SYSTEM FOR COMMERCIAL VEHICLE TRANSMISSION



# QUASI STATIC TESTER FOR TRANSMISSION



## DRIVETRAIN SHOCK LOAD TESTER



## TORSION STAIC TESTER FOR DRIVELINE