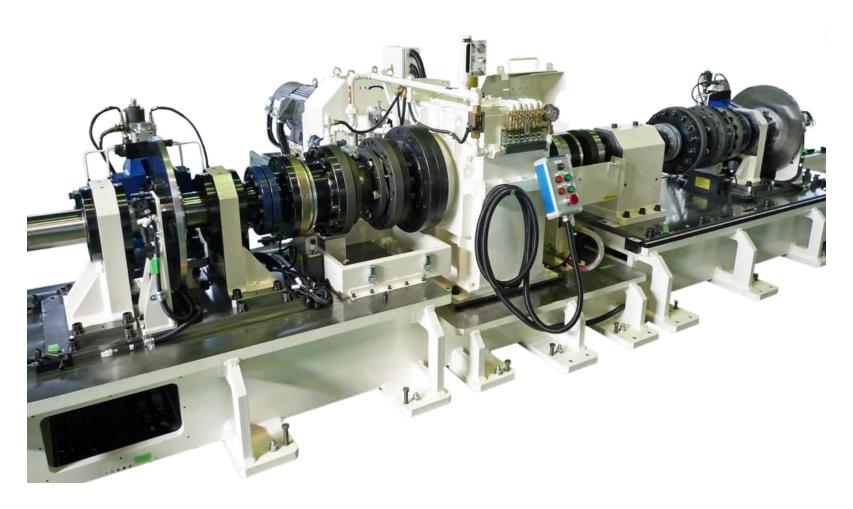

| Tire             | Valvetrain         |
| N.V. Test      | Synchronizer     | Drive-shaft | Synchronizer-ring | Steering         | Valve & Valve Seat |
| Intensity Test | Bearing          | Oil Pump    | Friction Material | Brake            | Radiator           |

#### **CLASSIFICATION OF TRASMISSION TESTING**

#### **FUNCTION & FRICTION TESTING**



Friction Measurement



Calibration



Synchronizer

**NV** Measurement







#### **DURABILITY & FATIGUE TESTING**



Quasi Static



Shock Loading





### DYNAMOMTER FOR 4WD DRIVETRAIN



### DYNAMOMTER FOR HEAVY DUTY TRUCK TRANSMISSION



#### SYNCHRONIZER TEST SYSTEM FOR MANUAL TRANSMISSION



#### SYNCHRONIZER TEST SYSTEM FOR COMMERCIAL VEHICLE TRANSMISSION



# QUASI STATIC TESTER FOR TRANSMISSION



## DRIVETRAIN SHOCK LOAD TESTER



## TORSION STAIC TESTER FOR DRIVELINE