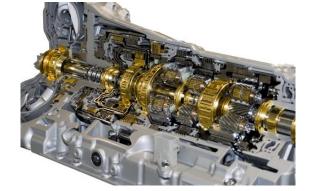

#### PRODUCT UNDER THE TEST

Automax provides test system for so many kinds of automotive unit and component which is from engines to vehicles and tires, centering on driving systems. The product under the test in the figure below is an example, and even in the same unit/component, the structure and system of the tester varies widely depending on the purpose of the test.