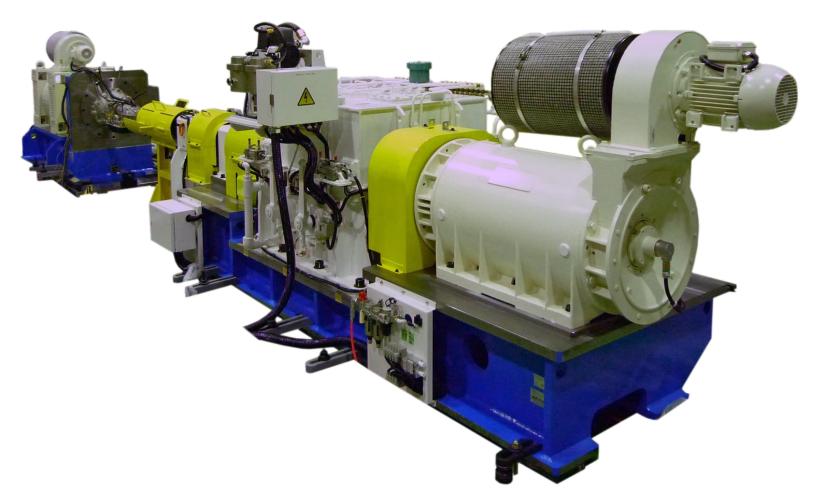

ENGINE/COMPONENT   |
| Transaxle      | Torque Converter | Valve Body  | SAE#2             | Suspension       | Piston & Liner     |
| 4WD Drivetrain | Gear Wheel       | Clutch-pack | LVFA              | Tire             | Valvetrain         |
| N.V. Test      | Synchronizer     | Drive-shaft | Synchronizer-ring | Steering         | Valve & Valve Seat |
| Intensity Test | Bearing          | Oil Pump    | Friction Material | Brake            | Radiator           |

#### **CLASSIFICATION OF TRASMISSION TESTING**

#### **FUNCTION & FRICTION TESTING**



Friction Measurement



Calibration



Synchronizer

**NV** Measurement







#### **DURABILITY & FATIGUE TESTING**



Quasi Static



Shock Loading





### DYNAMOMTER FOR 4WD DRIVETRAIN



### DYNAMOMTER FOR HEAVY DUTY TRUCK TRANSMISSION



#### SYNCHRONIZER TEST SYSTEM FOR MANUAL TRANSMISSION



#### SYNCHRONIZER TEST SYSTEM FOR COMMERCIAL VEHICLE TRANSMISSION



# QUASI STATIC TESTER FOR TRANSMISSION



## DRIVETRAIN SHOCK LOAD TESTER



## TORSION STAIC TESTER FOR DRIVELINE