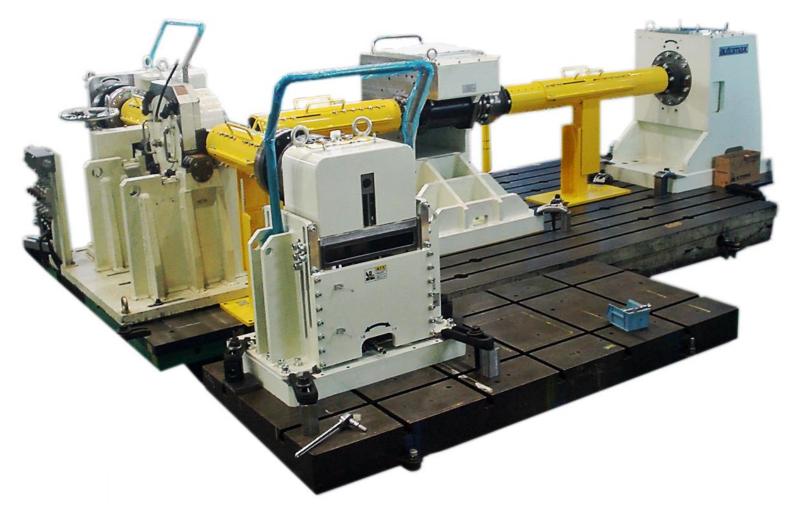

| N.V. Test      | Synchronizer     | Drive-shaft | Synchronizer-ring | Steering         | Valve & Valve Seat |
| Intensity Test | Bearing          | Oil Pump    | Friction Material | Brake            | Radiator           |

#### **CLASSIFICATION OF TRASMISSION TESTING**

#### **FUNCTION & FRICTION TESTING**



Friction Measurement



Calibration



Synchronizer

**NV** Measurement







#### **DURABILITY & FATIGUE TESTING**



Quasi Static



Shock Loading





### DYNAMOMTER FOR 4WD DRIVETRAIN



### DYNAMOMTER FOR HEAVY DUTY TRUCK TRANSMISSION



#### SYNCHRONIZER TEST SYSTEM FOR MANUAL TRANSMISSION



#### SYNCHRONIZER TEST SYSTEM FOR COMMERCIAL VEHICLE TRANSMISSION



# QUASI STATIC TESTER FOR TRANSMISSION



## DRIVETRAIN SHOCK LOAD TESTER



## TORSION STAIC TESTER FOR DRIVELINE