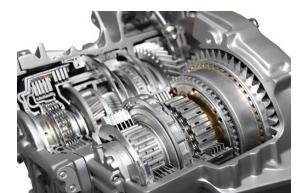

#### PRODUCT UNDER THE TEST

Automax provides test system for so many kinds of automotive unit and component which is from engines to vehicles and tires, centering on driving systems. The product under the test in the figure below is an example, and even in the same unit/component, the structure and system of the tester varies widely depending on the purpose of the test.